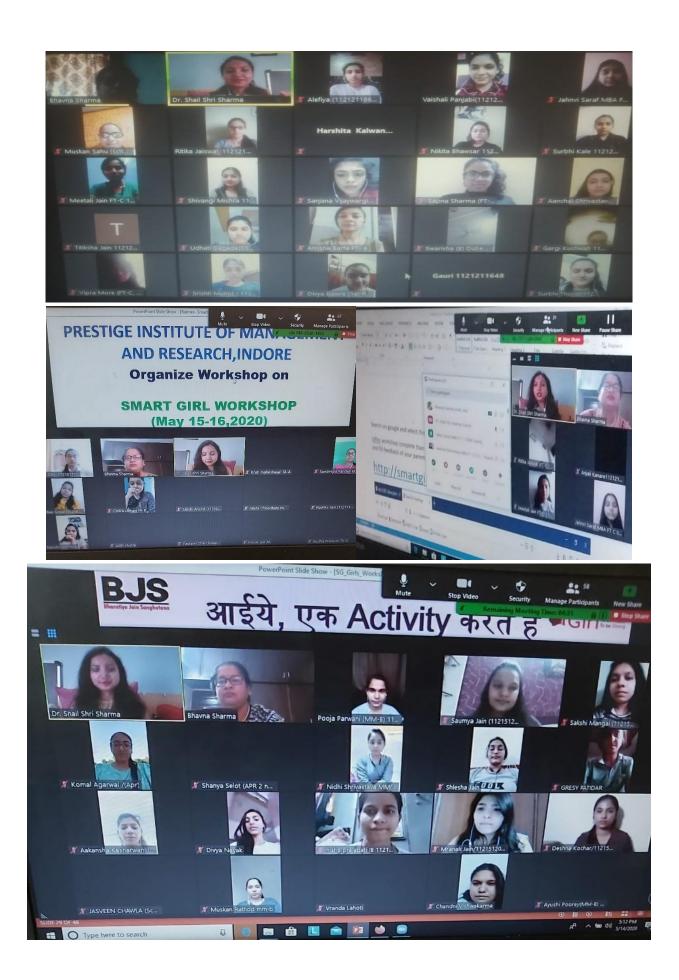

Prestige Institute of Management and Research, Indore has organized **'Smart Girl Workshop'** and is enriching girl students during lockdown from 8<sup>th</sup> to 16<sup>th</sup> May, 2020 in association with Bhartiya

Jain Sangathan (BJS), Pune and Devi Ahilya Vishwavidyalaya (DAVV), Indore through digital sessions with a purpose of How girl students can find happiness, positivity and mental strength amidst COVID-19. Total 293 students have registered for the workshop.

## **Space for Photographs**