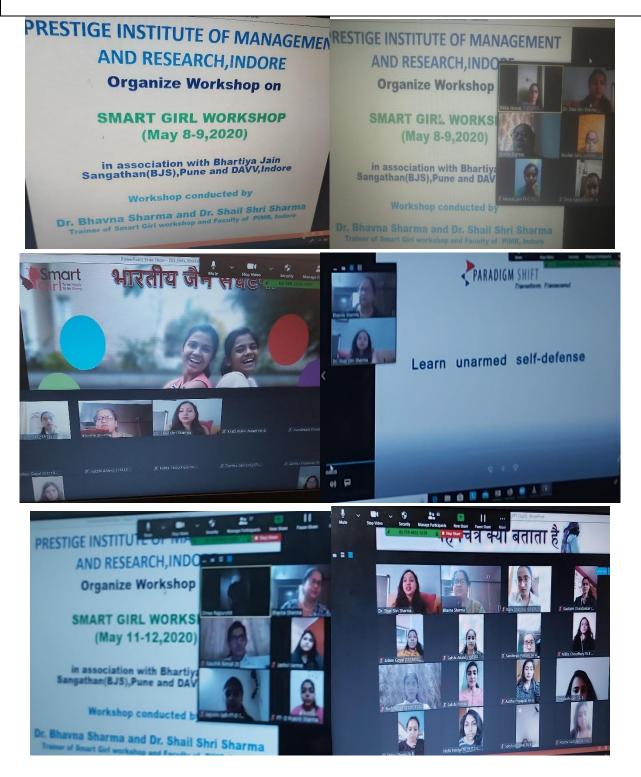

Prestige Institute of Management and Research, Indore has organized **'Smart Girl Workshop'** and is enriching girl students during lockdown from 8<sup>th</sup> to 16<sup>th</sup> May, 2020 in association with Bhartiya

Jain Sangathan (BJS), Pune and Devi Ahilya Vishwavidyalaya (DAVV), Indore through digital sessions with a purpose of How girl students can find happiness, positivity and mental strength amidst COVID-19. Total 293 students have registered for the workshop.

## **Space for Photographs**